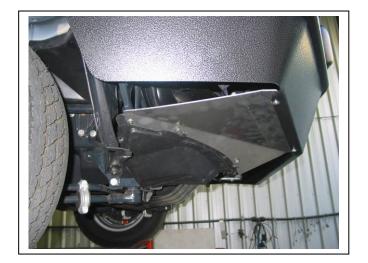

# IVECO DAILY 07on BIG TUBE™ PROTECTION BAR VEHICLE FRONTAL PROTECTION SYSTEM (VFPS) FOR AIR BAG & ADR COMPLIANT VEHICLES

Check installation hardware before commencing.

- 1. Lift bonnet.
- 2. Remove front splash guards from wheel arches. Two 10mm head bolts on chassis rails(per side), three 8mm head screws from wheel arch and two 8mm head screws from under bumper ends, bumper to splash guards. One 10mm head bolt from under chassis rail at radiator area centre of vehicle. **See figure 1.**
- 3. Remove bumper cover. Three 13mm head nuts on bumper wings (per side), two 16mm nuts and washers from centre of bar to chassis rail supports. Gently pull bumper forward to remove.
- 4. Remove forward three 16mm head bolts from chassis rail, including bumper supports. **See figure 2.** Leave top rear bolt in as it supports the radiator assembly during mount fitment.
- 5. Fit ECB steel mounting brackets (supplied) to front of chassis rail where bolts where previously removed. Use three M12 x 75mm bolts, flat washers and spring washers (supplied) drivers side and two M12 x 40, flat washers and spring washers and one ½ x 1 ½ bolt, flat washers, spring washer and nut (supplied) on passengers side. On underside fit two ½ x 1 ½ bolts, flat washers, spring washers and nuts (supplied) into front and rear holes (per side). See figure 3. TIGHTEN ALL BOLTS
- 6. Refit splash guards as per reverse of step 2.
- 7. Remove external 8mm head screw from splash guard join.
- 8. Using bumper cover support stay as a guide, mark plastic inner guard for trim. See figure 4.
- 9. Remove inner guard and trim using a jigsaw or similar. **Trim upright of inner guard only**. Refit to vehicle after trim.
- 10. Splice ECB indicator / park wiring into original wiring loom behind headlamps. Remove bulb from original indicator lamp in light.
- 11. Fit headlamp infill's (supplied) to top of protection bar using M6 x 25mm bolts, flat washers and nyloc nuts (4 per side) (supplied). **FINGER TIGHTEN ONLY.** Attach 3mm clip lock trim (supplied) to top of headlamp infill. Trim ends of clip lock trim to neatly fit to infill panels.
- 12. Fit 6mm clip lock (supplied) to protection bar vents. Cut ends of 6mm clip lock flat and place join to top of bumper.
- 13. Fit ECB LED indicator / park lights (supplied) into protection bar as per instructions supplied with the LED indicator kit. **NOTE: Ensure park light is to outside. See figure 5.**
- 14. Carefully place protection bar onto vehicle, alloy protection bar to inside of steel mounts. Rest protection bar on stands at rear to balance bar in correct place. Align protection bar to vehicle. Align and tighten infill's in position. **See figure 6.** Ensure a minimum of 15mm gap between body and headlamp infill panels.