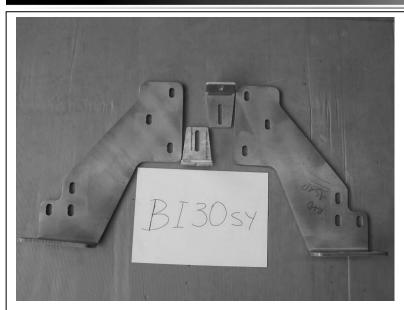

#### ENSURE NUMBER PLATE IS CLEARLY VISABLE

**Note:** When fitting/refitting the licence plate to the vehicle, ensure there is no obstruction to licence plate vision in accordance with local authorities. If required relocate licence plate to an alternate location.

#### FITTING KIT

| 2 – Steel mounting brackets                       | 4 - 3/8 spring washers                  |  |
|---------------------------------------------------|-----------------------------------------|--|
| 1 – Pair headlight infill panels (left and right) | 4 – M5 x 20mm bolt                      |  |
| 1 – Pair splash guards (left and right)           | 8 – M6 x 25mm bolt                      |  |
| 2 – Alloy mounting brackets                       | 24 – M6 washers                         |  |
| 3 – M12 x 1.75 x 75mm set screw                   | 4 – M5 nyloc nut                        |  |
| 2 – M12 x 1.75 x 40mm bolt                        | 8 – M6 nyloc nut                        |  |
| $11 - \frac{1}{2} \times 1 \frac{1}{2}$ bolt      | 2 – M8 x 22 PK self tapping screws      |  |
| 28 − ½ flat washer                                | 2-1/8 washers                           |  |
| 16 – ½ spring washer                              | 1 – ECB LED Indicator / Park light kit. |  |
| $11 - \frac{1}{2}$ nut                            | 6 – Cable locks                         |  |
| $4 - 3/8 \times 1 \frac{1}{2}$ bolts              | 2 – 700mm length 6mm clip lock trim     |  |
| 4 - 3/8 nuts                                      | 2 – 1100mm lengths 3mm clip lock trim   |  |
| 8 - 3/8 flat washers                              |                                         |  |

## DESPATCH CHECKLIST BI30SY

| Work O                                                                                                                                            | rder#                                              |                                                                                                                                               |                                                     |
|---------------------------------------------------------------------------------------------------------------------------------------------------|----------------------------------------------------|-----------------------------------------------------------------------------------------------------------------------------------------------|-----------------------------------------------------|
| F                                                                                                                                                 | inish:                                             |                                                                                                                                               |                                                     |
| Tran                                                                                                                                              | sport:                                             |                                                                                                                                               |                                                     |
| Due                                                                                                                                               | Date:                                              |                                                                                                                                               |                                                     |
| O 1 - O 1 - O 2 - O 1 -                                                                                                                           | - Pair hea<br>- Pair spl<br>- Alloy n<br>- Fitting | el mounting brackets.  adlight infill panels (left and ash guards (left and right).  nounting brackets.  kit.  ED Indicator / Park light kit. | See other side of<br>this page for<br>photos of all |
| O 2 -<br>O 2 -                                                                                                                                    | - 1100mi<br>- ECB O                                | lengths clip lock trim n lengths clip lock trim verriders – <b>Fitted to bar</b> ir Scoops – <b>Fitted to bar</b>                             |                                                     |
| Is this product "the best it can be" Yes  Wrapper's initials / Checker initials  If NO fix before continuing  All parts checked and completed by: |                                                    |                                                                                                                                               |                                                     |
| Nut and                                                                                                                                           | bolts:                                             |                                                                                                                                               | Date//                                              |
| Order c                                                                                                                                           | ontrol:                                            |                                                                                                                                               | Date//                                              |