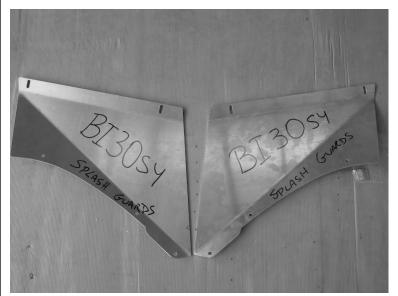

#### FITTING KIT

| 2 – Steel mounting brackets                       | 4 - 3/8 spring washers                  |  |
|---------------------------------------------------|-----------------------------------------|--|
| 1 – Pair headlight infill panels (left and right) | 4 – M5 x 20mm bolt                      |  |
| 1 – Pair splash guards (left and right)           | 8 – M6 x 25mm bolt                      |  |
| 2 – Alloy mounting brackets                       | 24 – M6 washers                         |  |
| 3 – M12 x 1.75 x 75mm set screw                   | 4 – M5 nyloc nut                        |  |
| 2 – M12 x 1.75 x 40mm bolt                        | 8 – M6 nyloc nut                        |  |
| $11 - \frac{1}{2} \times 1 \frac{1}{2}$ bolt      | 2 – M8 x 22 PK self tapping screws      |  |
| 28 − ½ flat washer                                | 2-1/8 washers                           |  |
| 16 – ½ spring washer                              | 1 – ECB LED Indicator / Park light kit. |  |
| $11 - \frac{1}{2}$ nut                            | 6 – Cable locks                         |  |
| $4 - 3/8 \times 1 \frac{1}{2}$ bolts              | 2 – 700mm length 6mm clip lock trim     |  |
| 4 - 3/8 nuts                                      | 2 – 1100mm lengths 3mm clip lock trim   |  |
| 8 - 3/8 flat washers                              |                                         |  |

## DESPATCH CHECKLIST BI30SY

| Work O                                                                                                                                            | rder#                                              |                                                                                                                                               |                                                     |
|---------------------------------------------------------------------------------------------------------------------------------------------------|----------------------------------------------------|-----------------------------------------------------------------------------------------------------------------------------------------------|-----------------------------------------------------|
| F                                                                                                                                                 | inish:                                             |                                                                                                                                               |                                                     |
| Tran                                                                                                                                              | sport:                                             |                                                                                                                                               |                                                     |
| Due                                                                                                                                               | Date:                                              |                                                                                                                                               |                                                     |
| O 1 - O 1 - O 2 - O 1 -                                                                                                                           | - Pair hea<br>- Pair spl<br>- Alloy n<br>- Fitting | el mounting brackets.  adlight infill panels (left and ash guards (left and right).  nounting brackets.  kit.  ED Indicator / Park light kit. | See other side of<br>this page for<br>photos of all |
| O 2 -<br>O 2 -                                                                                                                                    | - 1100mi<br>- ECB O                                | lengths clip lock trim n lengths clip lock trim verriders – <b>Fitted to bar</b> ir Scoops – <b>Fitted to bar</b>                             |                                                     |
| Is this product "the best it can be" Yes  Wrapper's initials / Checker initials  If NO fix before continuing  All parts checked and completed by: |                                                    |                                                                                                                                               |                                                     |
| Nut and                                                                                                                                           | bolts:                                             |                                                                                                                                               | Date//                                              |
| Order c                                                                                                                                           | ontrol:                                            |                                                                                                                                               | Date//                                              |