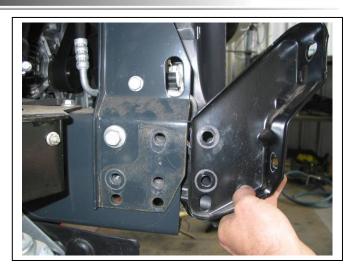

# IVECO DAILY 07on BIG TUBE™ PROTECTION BAR VEHICLE FRONTAL PROTECTION SYSTEM (VFPS) FOR AIR BAG & ADR COMPLIANT VEHICLES

Check installation hardware before commencing.

- 1. Lift bonnet.
- 2. Remove front splash guards from wheel arches. Two 10mm head bolts on chassis rails(per side), three 8mm head screws from wheel arch and two 8mm head screws from under bumper ends, bumper to splash guards. One 10mm head bolt from under chassis rail at radiator area centre of vehicle. **See figure 1.**
- 3. Remove bumper cover. Three 13mm head nuts on bumper wings (per side), two 16mm nuts and washers from centre of bar to chassis rail supports. Gently pull bumper forward to remove.
- 4. Remove forward three 16mm head bolts from chassis rail, including bumper supports. **See figure 2.** Leave top rear bolt in as it supports the radiator assembly during mount fitment.
- 5. Fit ECB steel mounting brackets (supplied) to front of chassis rail where bolts where previously removed. Use three M12 x 75mm bolts, flat washers and spring washers (supplied) drivers side and two M12 x 40, flat washers and spring washers and one ½ x 1 ½ bolt, flat washers, spring washer and nut (supplied) on passengers side. On underside fit two ½ x 1 ½ bolts, flat washers, spring washers and nuts (supplied) into front and rear holes (per side). See figure 3. TIGHTEN ALL BOLTS
- 6. Refit splash guards as per reverse of step 2.
- 7. Remove external 8mm head screw from splash guard join.
- 8. Using bumper cover support stay as a guide, mark plastic inner guard for trim. See figure 4.
- 9. Remove inner guard and trim using a jigsaw or similar. **Trim upright of inner guard only**. Refit to vehicle after trim.
- 10. Splice ECB indicator / park wiring into original wiring loom behind headlamps. Remove bulb from original indicator lamp in light.
- 11. Fit headlamp infill's (supplied) to top of protection bar using M6 x 25mm bolts, flat washers and nyloc nuts (4 per side) (supplied). **FINGER TIGHTEN ONLY.** Attach 3mm clip lock trim (supplied) to top of headlamp infill. Trim ends of clip lock trim to neatly fit to infill panels.
- 12. Fit 6mm clip lock (supplied) to protection bar vents. Cut ends of 6mm clip lock flat and place join to top of bumper.
- 13. Fit ECB LED indicator / park lights (supplied) into protection bar as per instructions supplied with the LED indicator kit. **NOTE: Ensure park light is to outside. See figure 5.**
- 14. Carefully place protection bar onto vehicle, alloy protection bar to inside of steel mounts. Rest protection bar on stands at rear to balance bar in correct place. Align protection bar to vehicle. Align and tighten infill's in position. **See figure 6.** Ensure a minimum of 15mm gap between body and headlamp infill panels.

Figure 1: Inner guard bolts and positioning

**Figure 4:** Marking inner guard for trim using bumper support as guide

**Figure 2:** Bolts and bumper bracket removed for Steel mount fitment

Figure 3: ECB Steel mounting system fitted