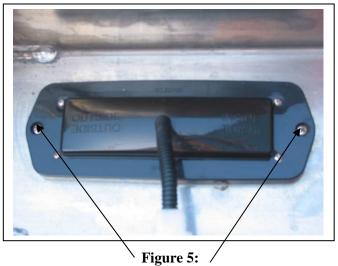

# IVECO DAILY 07on BIG TUBE™ PROTECTION BAR VEHICLE FRONTAL PROTECTION SYSTEM (VFPS) FOR AIR BAG & ADR COMPLIANT VEHICLES

Check installation hardware before commencing.

- 1. Lift bonnet.
- 2. Remove front splash guards from wheel arches. Two 10mm head bolts on chassis rails(per side), three 8mm head screws from wheel arch and two 8mm head screws from under bumper ends, bumper to splash guards. One 10mm head bolt from under chassis rail at radiator area centre of vehicle. **See figure 1.**
- 3. Remove bumper cover. Three 13mm head nuts on bumper wings (per side), two 16mm nuts and washers from centre of bar to chassis rail supports. Gently pull bumper forward to remove.
- 4. Remove forward three 16mm head bolts from chassis rail, including bumper supports. **See figure 2.** Leave top rear bolt in as it supports the radiator assembly during mount fitment.
- 5. Fit ECB steel mounting brackets (supplied) to front of chassis rail where bolts where previously removed. Use three M12 x 75mm bolts, flat washers and spring washers (supplied) drivers side and two M12 x 40, flat washers and spring washers and one ½ x 1 ½ bolt, flat washers, spring washer and nut (supplied) on passengers side. On underside fit two ½ x 1 ½ bolts, flat washers, spring washers and nuts (supplied) into front and rear holes (per side). See figure 3. TIGHTEN ALL BOLTS
- 6. Refit splash guards as per reverse of step 2.
- 7. Remove external 8mm head screw from splash guard join.
- 8. Using bumper cover support stay as a guide, mark plastic inner guard for trim. See figure 4.
- 9. Remove inner guard and trim using a jigsaw or similar. **Trim upright of inner guard only**. Refit to vehicle after trim.
- 10. Splice ECB indicator / park wiring into original wiring loom behind headlamps. Remove bulb from original indicator lamp in light.
- 11. Fit headlamp infill's (supplied) to top of protection bar using M6 x 25mm bolts, flat washers and nyloc nuts (4 per side) (supplied). **FINGER TIGHTEN ONLY.** Attach 3mm clip lock trim (supplied) to top of headlamp infill. Trim ends of clip lock trim to neatly fit to infill panels.
- 12. Fit 6mm clip lock (supplied) to protection bar vents. Cut ends of 6mm clip lock flat and place join to top of bumper.
- 13. Fit ECB LED indicator / park lights (supplied) into protection bar as per instructions supplied with the LED indicator kit. **NOTE: Ensure park light is to outside. See figure 5.**
- 14. Carefully place protection bar onto vehicle, alloy protection bar to inside of steel mounts. Rest protection bar on stands at rear to balance bar in correct place. Align protection bar to vehicle. Align and tighten infill's in position. **See figure 6.** Ensure a minimum of 15mm gap between body and headlamp infill panels.