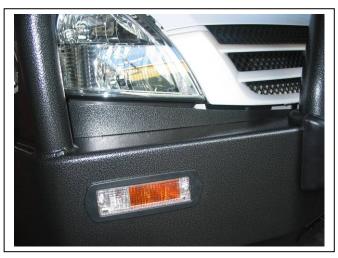

# IVECO DAILY 07on BIG TUBE™ PROTECTION BAR VEHICLE FRONTAL PROTECTION SYSTEM (VFPS) FOR AIR BAG & ADR COMPLIANT VEHICLES

Check installation hardware before commencing.

- 1. Lift bonnet.
- 2. Remove front splash guards from wheel arches. Two 10mm head bolts on chassis rails(per side), three 8mm head screws from wheel arch and two 8mm head screws from under bumper ends, bumper to splash guards. One 10mm head bolt from under chassis rail at radiator area centre of vehicle. **See figure 1.**
- 3. Remove bumper cover. Three 13mm head nuts on bumper wings (per side), two 16mm nuts and washers from centre of bar to chassis rail supports. Gently pull bumper forward to remove.
- 4. Remove forward three 16mm head bolts from chassis rail, including bumper supports. **See figure 2.** Leave top rear bolt in as it supports the radiator assembly during mount fitment.
- 5. Fit ECB steel mounting brackets (supplied) to front of chassis rail where bolts where previously removed. Use three M12 x 75mm bolts, flat washers and spring washers (supplied) drivers side and two M12 x 40, flat washers and spring washers and one ½ x 1 ½ bolt, flat washers, spring washer and nut (supplied) on passengers side. On underside fit two ½ x 1 ½ bolts, flat washers, spring washers and nuts (supplied) into front and rear holes (per side). See figure 3. TIGHTEN ALL BOLTS
- 6. Refit splash guards as per reverse of step 2.
- 7. Remove external 8mm head screw from splash guard join.
- 8. Using bumper cover support stay as a guide, mark plastic inner guard for trim. See figure 4.
- 9. Remove inner guard and trim using a jigsaw or similar. **Trim upright of inner guard only**. Refit to vehicle after trim.
- 10. Splice ECB indicator / park wiring into original wiring loom behind headlamps. Remove bulb from original indicator lamp in light.
- 11. Fit headlamp infill's (supplied) to top of protection bar using M6 x 25mm bolts, flat washers and nyloc nuts (4 per side) (supplied). **FINGER TIGHTEN ONLY.** Attach 3mm clip lock trim (supplied) to top of headlamp infill. Trim ends of clip lock trim to neatly fit to infill panels.
- 12. Fit 6mm clip lock (supplied) to protection bar vents. Cut ends of 6mm clip lock flat and place join to top of bumper.
- 13. Fit ECB LED indicator / park lights (supplied) into protection bar as per instructions supplied with the LED indicator kit. **NOTE: Ensure park light is to outside. See figure 5.**
- 14. Carefully place protection bar onto vehicle, alloy protection bar to inside of steel mounts. Rest protection bar on stands at rear to balance bar in correct place. Align protection bar to vehicle. Align and tighten infill's in position. **See figure 6.** Ensure a minimum of 15mm gap between body and headlamp infill panels.