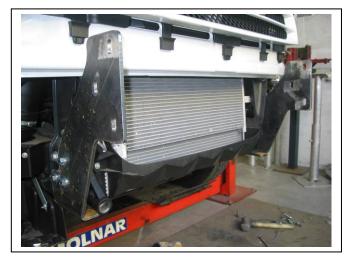

# IVECO DAILY 07on BIG TUBE™ PROTECTION BAR VEHICLE FRONTAL PROTECTION SYSTEM (VFPS) FOR AIR BAG & ADR COMPLIANT VEHICLES

Check installation hardware before commencing.

- 1. Lift bonnet.
- 2. Remove front splash guards from wheel arches. Two 10mm head bolts on chassis rails(per side), three 8mm head screws from wheel arch and two 8mm head screws from under bumper ends, bumper to splash guards. One 10mm head bolt from under chassis rail at radiator area centre of vehicle. **See figure 1.**
- 3. Remove bumper cover. Three 13mm head nuts on bumper wings (per side), two 16mm nuts and washers from centre of bar to chassis rail supports. Gently pull bumper forward to remove.
- 4. Remove forward three 16mm head bolts from chassis rail, including bumper supports. **See figure 2.** Leave top rear bolt in as it supports the radiator assembly during mount fitment.
- 5. Fit ECB steel mounting brackets (supplied) to front of chassis rail where bolts where previously removed. Use three M12 x 75mm bolts, flat washers and spring washers (supplied) drivers side and two M12 x 40, flat washers and spring washers and one ½ x 1 ½ bolt, flat washers, spring washer and nut (supplied) on passengers side. On underside fit two ½ x 1 ½ bolts, flat washers, spring washers and nuts (supplied) into front and rear holes (per side). See figure 3. TIGHTEN ALL BOLTS
- 6. Refit splash guards as per reverse of step 2.
- 7. Remove external 8mm head screw from splash guard join.
- 8. Using bumper cover support stay as a guide, mark plastic inner guard for trim. See figure 4.
- 9. Remove inner guard and trim using a jigsaw or similar. **Trim upright of inner guard only**. Refit to vehicle after trim.
- 10. Splice ECB indicator / park wiring into original wiring loom behind headlamps. Remove bulb from original indicator lamp in light.
- 11. Fit headlamp infill's (supplied) to top of protection bar using M6 x 25mm bolts, flat washers and nyloc nuts (4 per side) (supplied). **FINGER TIGHTEN ONLY.** Attach 3mm clip lock trim (supplied) to top of headlamp infill. Trim ends of clip lock trim to neatly fit to infill panels.
- 12. Fit 6mm clip lock (supplied) to protection bar vents. Cut ends of 6mm clip lock flat and place join to top of bumper.
- 13. Fit ECB LED indicator / park lights (supplied) into protection bar as per instructions supplied with the LED indicator kit. **NOTE: Ensure park light is to outside. See figure 5.**
- 14. Carefully place protection bar onto vehicle, alloy protection bar to inside of steel mounts. Rest protection bar on stands at rear to balance bar in correct place. Align protection bar to vehicle. Align and tighten infill's in position. **See figure 6.** Ensure a minimum of 15mm gap between body and headlamp infill panels.