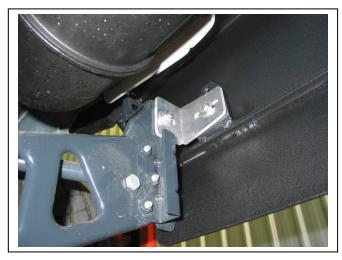

Figure 1: Inner guard bolts and positioning

**Figure 4:** Marking inner guard for trim using bumper support as guide

**Figure 2:** Bolts and bumper bracket removed for Steel mount fitment

Figure 3: ECB Steel mounting system fitted