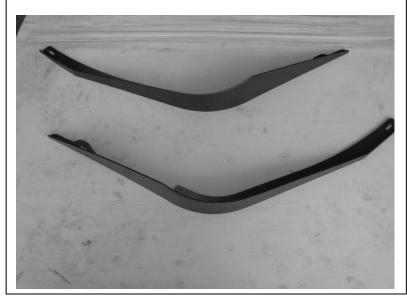

#### FITTING KIT

| 2 – Steel mounting brackets                       | 4 - 3/8 spring washers                  |  |
|---------------------------------------------------|-----------------------------------------|--|
| 1 – Pair headlight infill panels (left and right) | 4 – M5 x 20mm bolt                      |  |
| 1 – Pair splash guards (left and right)           | 8 – M6 x 25mm bolt                      |  |
| 2 – Alloy mounting brackets                       | 24 – M6 washers                         |  |
| 3 – M12 x 1.75 x 75mm set screw                   | 4 – M5 nyloc nut                        |  |
| 2 – M12 x 1.75 x 40mm bolt                        | 8 – M6 nyloc nut                        |  |
| $11 - \frac{1}{2} \times 1 \frac{1}{2}$ bolt      | 2 – M8 x 22 PK self tapping screws      |  |
| 28 − ½ flat washer                                | 2-1/8 washers                           |  |
| 16 – ½ spring washer                              | 1 – ECB LED Indicator / Park light kit. |  |
| $11 - \frac{1}{2}$ nut                            | 6 – Cable locks                         |  |
| $4 - 3/8 \times 1 \frac{1}{2}$ bolts              | 2 – 700mm length 6mm clip lock trim     |  |
| 4 - 3/8 nuts                                      | 2 – 1100mm lengths 3mm clip lock trim   |  |
| 8 - 3/8 flat washers                              |                                         |  |

## DESPATCH CHECKLIST BI30SY

| Work O                                                                                                                                            | rder#                                              |                                                                                                                                               |                                                     |
|---------------------------------------------------------------------------------------------------------------------------------------------------|----------------------------------------------------|-----------------------------------------------------------------------------------------------------------------------------------------------|-----------------------------------------------------|
| F                                                                                                                                                 | inish:                                             |                                                                                                                                               |                                                     |
| Tran                                                                                                                                              | sport:                                             |                                                                                                                                               |                                                     |
| Due                                                                                                                                               | Date:                                              |                                                                                                                                               |                                                     |
| O 1 - O 1 - O 2 - O 1 -                                                                                                                           | - Pair hea<br>- Pair spl<br>- Alloy n<br>- Fitting | el mounting brackets.  adlight infill panels (left and ash guards (left and right).  nounting brackets.  kit.  ED Indicator / Park light kit. | See other side of<br>this page for<br>photos of all |
| O 2 -<br>O 2 -                                                                                                                                    | - 1100mi<br>- ECB O                                | lengths clip lock trim n lengths clip lock trim verriders – <b>Fitted to bar</b> ir Scoops – <b>Fitted to bar</b>                             |                                                     |
| Is this product "the best it can be" Yes  Wrapper's initials / Checker initials  If NO fix before continuing  All parts checked and completed by: |                                                    |                                                                                                                                               |                                                     |
| Nut and                                                                                                                                           | bolts:                                             |                                                                                                                                               | Date//                                              |
| Order c                                                                                                                                           | ontrol:                                            |                                                                                                                                               | Date//                                              |