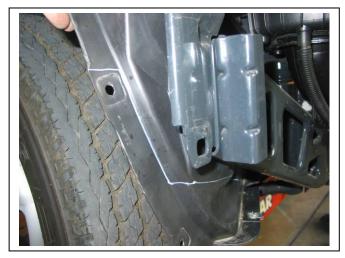

# IVECO DAILY 07on BIG TUBE™ PROTECTION BAR VEHICLE FRONTAL PROTECTION SYSTEM (VFPS) FOR AIR BAG & ADR COMPLIANT VEHICLES

Check installation hardware before commencing.

- 1. Lift bonnet.
- 2. Remove front splash guards from wheel arches. Two 10mm head bolts on chassis rails(per side), three 8mm head screws from wheel arch and two 8mm head screws from under bumper ends, bumper to splash guards. One 10mm head bolt from under chassis rail at radiator area centre of vehicle. **See figure 1.**
- 3. Remove bumper cover. Three 13mm head nuts on bumper wings (per side), two 16mm nuts and washers from centre of bar to chassis rail supports. Gently pull bumper forward to remove.
- 4. Remove forward three 16mm head bolts from chassis rail, including bumper supports. **See figure 2.** Leave top rear bolt in as it supports the radiator assembly during mount fitment.
- 5. Fit ECB steel mounting brackets (supplied) to front of chassis rail where bolts where previously removed. Use three M12 x 75mm bolts, flat washers and spring washers (supplied) drivers side and two M12 x 40, flat washers and spring washers and one ½ x 1 ½ bolt, flat washers, spring washer and nut (supplied) on passengers side. On underside fit two ½ x 1 ½ bolts, flat washers, spring washers and nuts (supplied) into front and rear holes (per side). See figure 3. TIGHTEN ALL BOLTS
- 6. Refit splash guards as per reverse of step 2.
- 7. Remove external 8mm head screw from splash guard join.
- 8. Using bumper cover support stay as a guide, mark plastic inner guard for trim. See figure 4.
- 9. Remove inner guard and trim using a jigsaw or similar. **Trim upright of inner guard only**. Refit to vehicle after trim.
- 10. Splice ECB indicator / park wiring into original wiring loom behind headlamps. Remove bulb from original indicator lamp in light.
- 11. Fit headlamp infill's (supplied) to top of protection bar using M6 x 25mm bolts, flat washers and nyloc nuts (4 per side) (supplied). **FINGER TIGHTEN ONLY.** Attach 3mm clip lock trim (supplied) to top of headlamp infill. Trim ends of clip lock trim to neatly fit to infill panels.
- 12. Fit 6mm clip lock (supplied) to protection bar vents. Cut ends of 6mm clip lock flat and place join to top of bumper.
- 13. Fit ECB LED indicator / park lights (supplied) into protection bar as per instructions supplied with the LED indicator kit. **NOTE: Ensure park light is to outside. See figure 5.**
- 14. Carefully place protection bar onto vehicle, alloy protection bar to inside of steel mounts. Rest protection bar on stands at rear to balance bar in correct place. Align protection bar to vehicle. Align and tighten infill's in position. **See figure 6.** Ensure a minimum of 15mm gap between body and headlamp infill panels.

Figure 1: Inner guard bolts and positioning

**Figure 4:** Marking inner guard for trim using bumper support as guide

**Figure 2:** Bolts and bumper bracket removed for Steel mount fitment

Figure 3: ECB Steel mounting system fitted